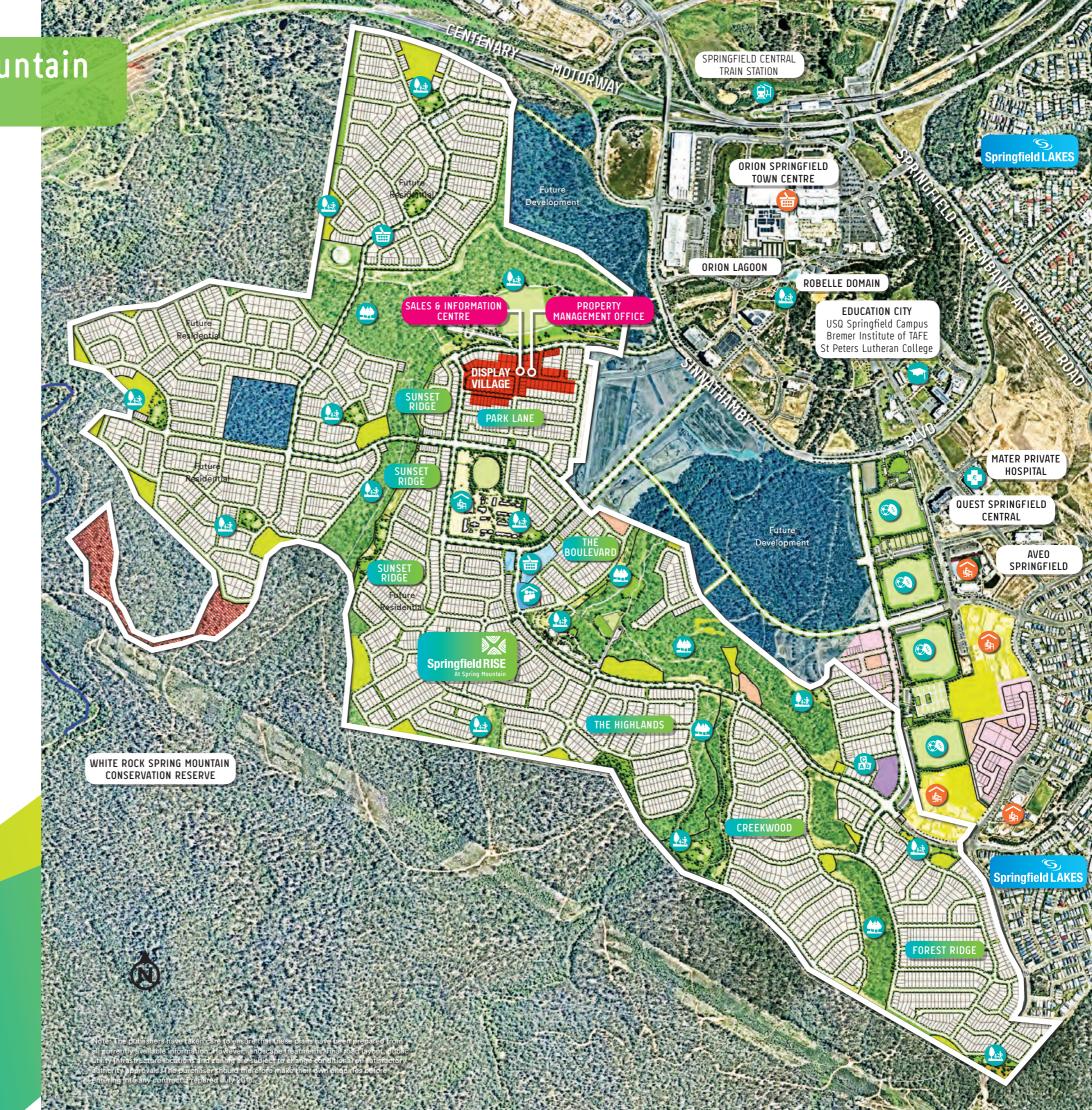

## Springfield Rise at Spring Mountain Masterplan

## Be at the heart of it all

Springfield Rise at Spring Mountain will become a truly inspirational, connected community that delivers and supports local social connection, sport and recreation, retail, education and business. Upon completion it will be home to over 12,000 residents and a place you will be proud to call home.

## Legend

- Proposed Future Child Care Centre
- **Existing Schools**
- Proposed Future School
- **Education City**
- Health City
- Existing Retail
- Proposed Neighbourhood Centre
- Proposed Future Sports Fields
- Park
- Faik
- Linear Open Space
- Community Centre
- 4 km to Springfield Central
- 22 km from Ipswich CBD
- 36 km to Brisbane CBD
- 90 km to Gold Coast