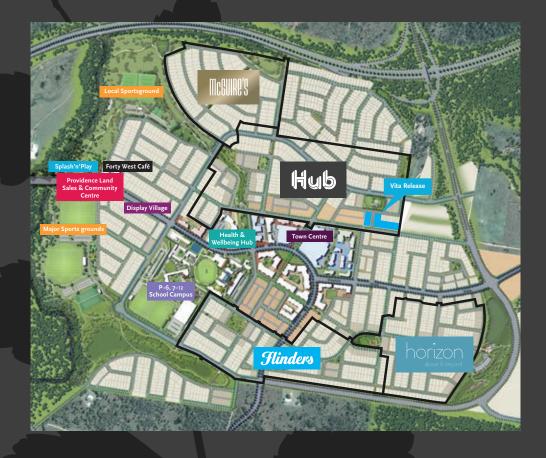

## VITA RELEASE

Embrace the best of life and lifestyle at Providence's new Vita Release.

Centrally located, with the tranquillity of landscaped parks in one direction and the Town Centre's shops, cafés, schools and services in the other, Vita is a superb combination of space, serenity and cool urban chic.

The final chance to secure a Hub address, Vita Release includes a range of villa and courtyard lots from 294sqm to 488sqm, providing options for comfort, flexibility and carefree relaxation.