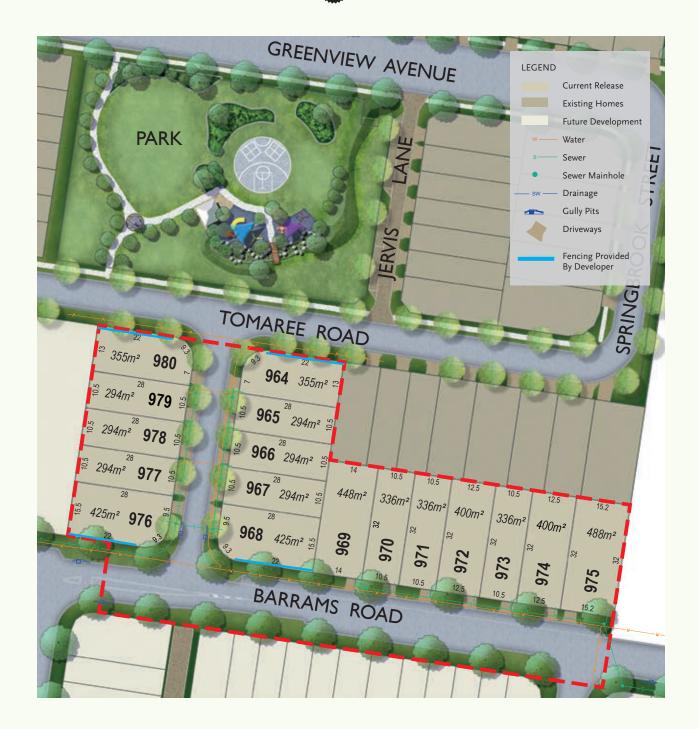

The final chance to secure a Hub address, Vita Release includes a range of villa and courtyard lots from 294sqm to 488sqm, providing options for comfort, flexibility and carefree relaxation.