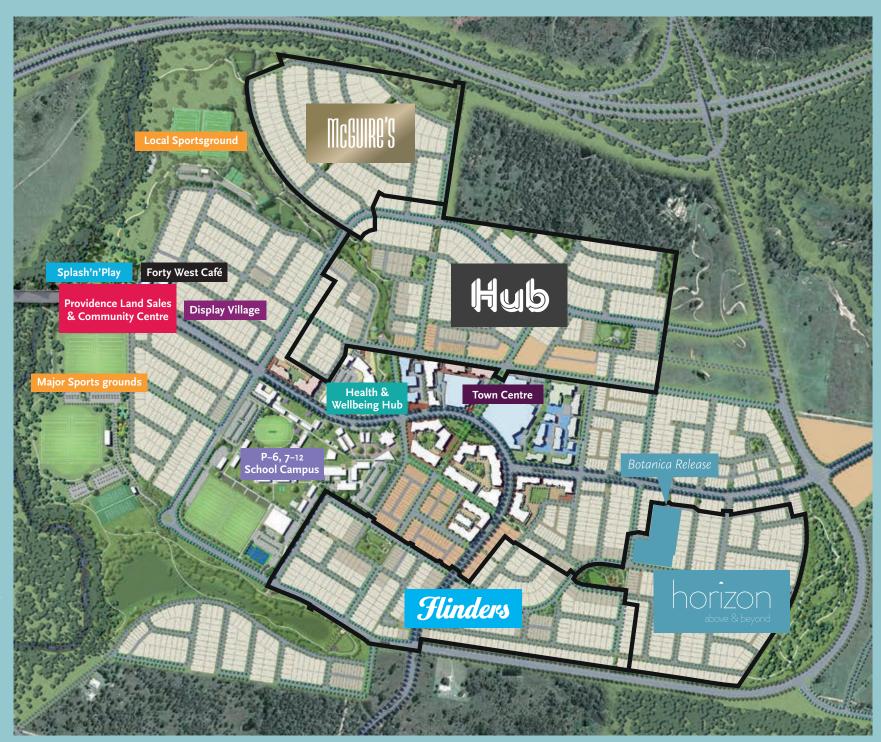

Botanica Release stage 46

horizon above & beyond

> PROVIDENCE SOUTH RIPLEY

Wake up inspired when you live in Botanica. Situated in the heart of Horizon, Providence's latest release is close to the delightful hilltop lookout with stunning 360 degree views, landscaped adventure park with bike tracks, playground and walking trails, and only a short stroll to the thriving future Town Centre.