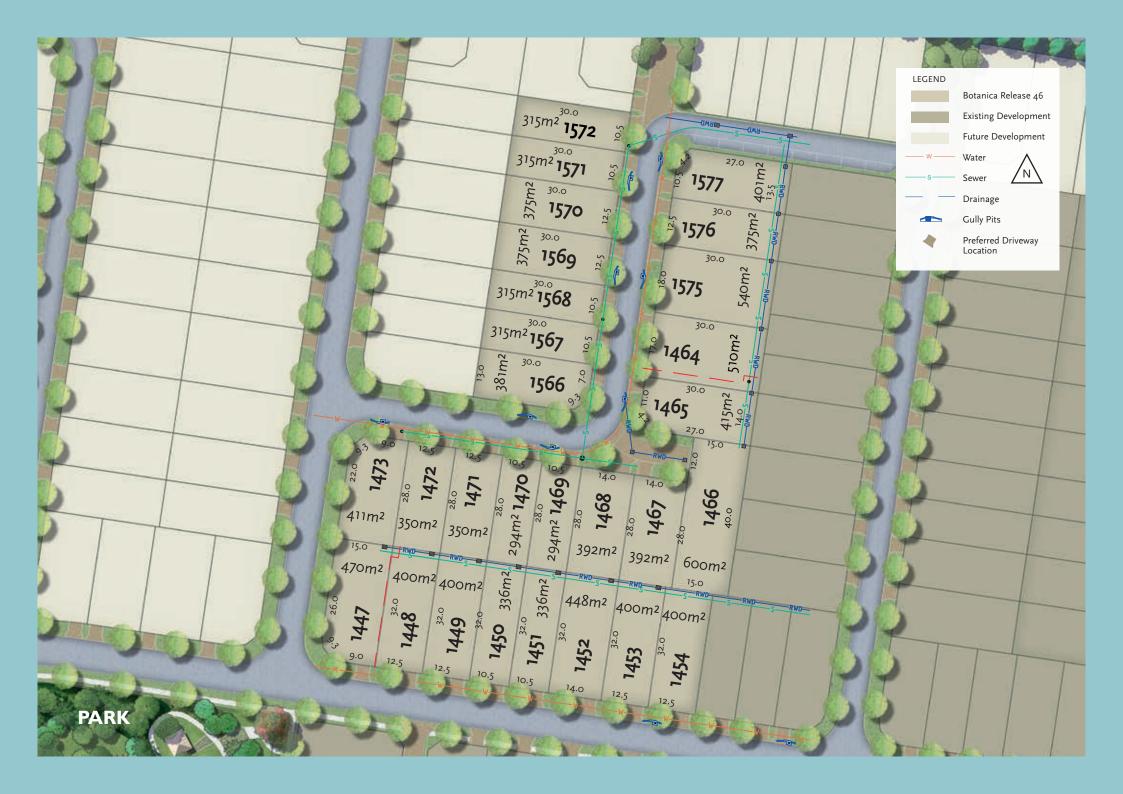

Botanica Release stage 46

horizon above & beyond

> PROVIDENCE SOUTH RIPLEY

Wake up inspired when you live in Botanica. Situated in the heart of Horizon, Providence's latest release is close to the delightful hilltop lookout with stunning 360 degree views, landscaped adventure park with bike tracks, playground and walking trails, and only a short stroll to the thriving future Town Centre.

Designed to radiate a genuine neighbourhood ambience, Botanica's lots range from 294sqm to 600sqm – with many capturing the superb winter sunshine, thanks to their much sought-after north-facing aspect.